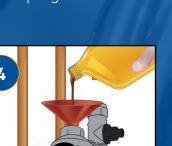

Pour in central heating inhibitor.

Momentarily open the

top isolating valve and

drain any magnetite in

the filter.

Put the plug back on.

Replace magnet and turn it 180 degrees. Re-tighten collar.

Return filter back to original position.