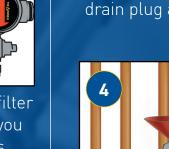

## 22mm GENESIS BRASS FILTER

## INSTALLATION & SERVICING INSTRUCTIONS.





sales@arctic-hayes.com | www.arctic-hayes.com | 0113 271 5245

## INSTALLATION



Cut 140mm of pipework.



Slip on nut and olive on both sides.



Slip filter onto pipe and slide down.



Straighten the filter and tighten the collar.



Once slid on, turn filter to right angle so you can tighten nuts.





Pour in central heating inhibitor.



Momentarily open the

top isolating valve and

drain any magnetite in

the filter.

Put the plug back on.



Replace magnet and turn it 180 degrees. Re-tighten collar.

Return filter back to original position.





Isolate both valves, remove magnet, open drain plug and drain.