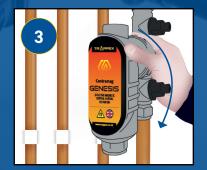

Pour in central heating inhibitor.

Momentarily open the

top isolating valve and

drain any magnetite in

the filter.

Put the plug back on.

Replace magnet and turn it 180 degrees. Re-tighten collar.

Return filter back to original position.