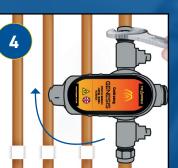

Pour in central heating inhibitor.

Momentarily open the

top isolating valve and

drain any magnetite in

the filter.

Put the plug back on.

Replace magnet and turn it 180 degrees. Re-tighten collar.

Return filter back to original position.