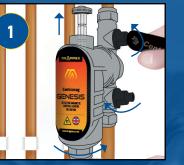

## INSTALLATION

Cut 140mm of pipework.

Slip on nut and olive on both sides.

Slip filter onto pipe and slide down.

Straighten the filter and tighten the collar.

Once slid on, turn filter to right angle so you can tighten nuts.