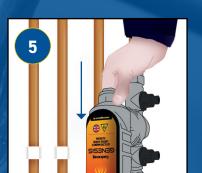

## 22mm GENESIS BRASS FILTER

## INSTALLATION & SERVICING INSTRUCTIONS.





sales@arctic-hayes.com | www.arctic-hayes.com | 0113 271 5245

## INSTALLATION



Cut 140mm of pipework.



Slip on nut and olive on both sides.



Slip filter onto pipe and slide down.



Straighten the filter and tighten the collar.



Once slid on, turn filter to right angle so you can tighten nuts.





Pour in central heating inhibitor.



Momentarily open the

top isolating valve and

drain any magnetite in

the filter.

Put the plug back on.



Replace magnet and turn it 180 degrees. Re-tighten collar.

Return filter back to original position.





Isolate both valves, remove magnet, open drain plug and drain.