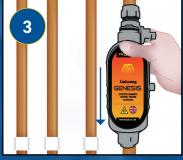

## INSTALLATION

Cut 140mm of pipework.

Slip on nut and olive on both sides.

Slip filter onto pipe and slide down.

Straighten the filter and tighten the collar.

Once slid on, turn filter to right angle so you can tighten nuts.